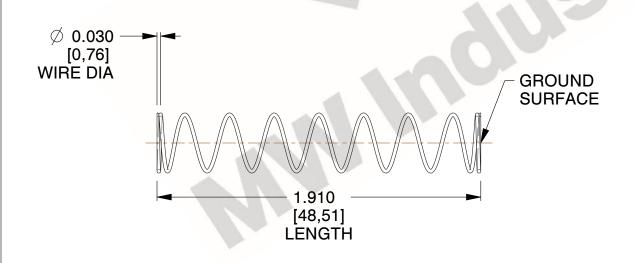

## **NOTES:**

1. Material : Spring Steel

2. Finish: Glod Irridite

3. Ends: Closed and Ground

4. Total Coils: 10.000

5. Sugg. Max. Deflection: 0.390 (in)6. Sugg. Max. Load: 2.300 (lbs)

7. All Drawing Dimensions are in Inches [mm]

SCALE

1.254

| COMPONENT           | SPRINGS |          |
|---------------------|---------|----------|
| 11772               |         | UNIT     |
|                     |         | INCH [mm |
| COMPRESSION SPRINGS | SHEET   |          |
|                     |         | 1 of 1   |