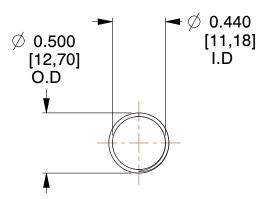

## **NOTES:**

1. Material : Spring Steel

2. Finish: Glod Irridite

3. Ends: Closed and Ground

4. Total Coils: 10.000

5. Sugg. Max. Deflection: 0.390 (in)6. Sugg. Max. Load: 2.300 (lbs)

7. All Drawing Dimensions are in Inches [mm]

SCALE

1.254

| COMPONENT           | SPRINGS |          |
|---------------------|---------|----------|
| 11772               |         | UNIT     |
|                     |         | INCH [mm |
| COMPRESSION SPRINGS | SHEET   |          |
|                     |         | 1 of 1   |