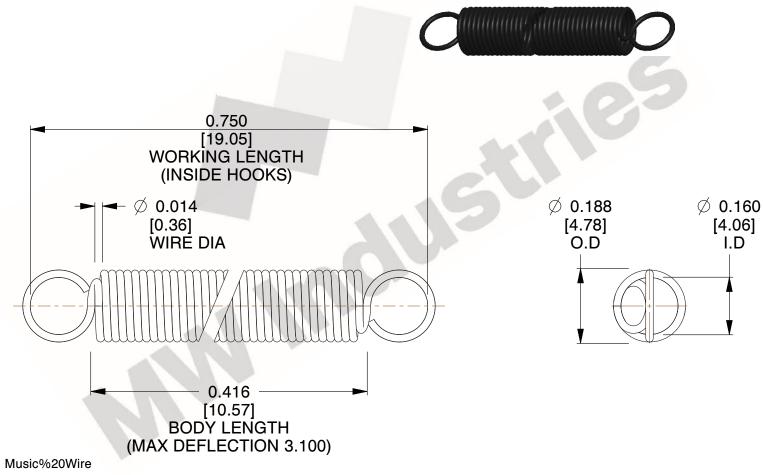

NOTES:

1. Material: Music%20Wire

2. Finish:

3. Sugg Max. Load: 0.550 (lbs) 4. Sugg Max. Deflection: 3.100 (in)

5. All Drawing Dimensions are in Inches [mm]

6. Coil%20Count%

This file and any associated information and specifications are provided for reference and evaluation purposes only, and is subject to change without notice. MW Industries makes no representations, warranties or guarantees as to the appropriateness, accuracy, completeness, or suitability for any purpose, of the file, information or specifications. You are solely responsible for the use of the file, information or specifications.

SCALE

**EXTENSION SP** 3.000

**ZZ3-11** 

COMPONENT

| SPRINGS |           |
|---------|-----------|
|         | UNIT      |
|         | INCH [mm] |
| RINGS   | SHEET     |
|         | 1 of 1    |

www.mwcomponents.com