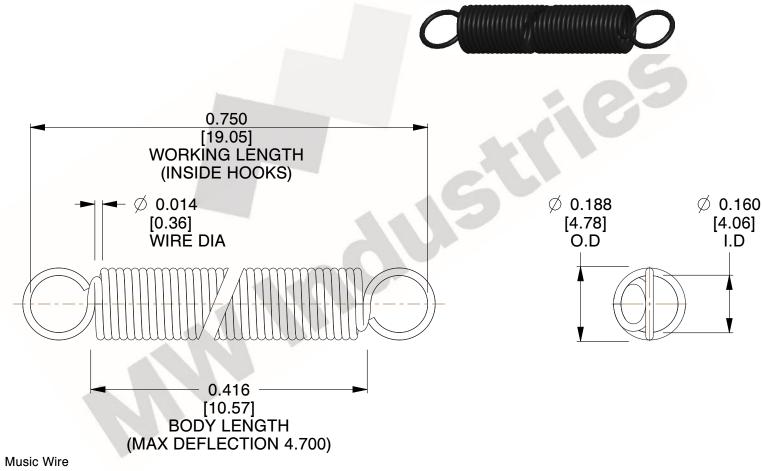

NOTES:

1. Material: Music Wire

2. Finish:

3. Sugg Max. Load: 0.550 (lbs) 4. Sugg Max. Deflection: 4.700 (in)

5. All Drawing Dimensions are in Inches [mm]

6. Coil Co

This file and any associated information and specifications are provided for reference and evaluation purposes only, and is subject to change without notice. MW Industries makes no representations, warranties or guarantees as to the appropriateness, accuracy, completeness, or suitability for any purpose, of the file, information or specifications. You are solely responsible for the use of the file, information or specifications.

3.000

SCALE

UNIT **ZZ3-11** INCH [mm] SHEET **EXTENSION SPRINGS** 1 of 1

**SPRINGS** 

COMPONENT