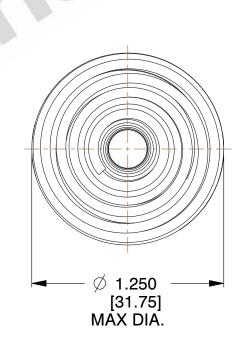

## **NOTES:**

1. Finish: Gold Iridite

2. Material: High carbon C-1075

3. All Drawing Dimensions are in Inches [mm]

This file and any associated information and specifications are provided for reference and evaluation purposes only, and is subject to change without notice. MW Industries makes no representations, warranties or guarantees as to the appropriateness, accuracy, completeness, or suitability for any purpose, of the file, information or specifications. You are solely responsible for the use of the file, information or specifications.

SCALE

1.600

STOVE HANDLES

**SH-90C** 

**COMPONENT** 

STOVE HANDLES

INCH [mm]

UNIT