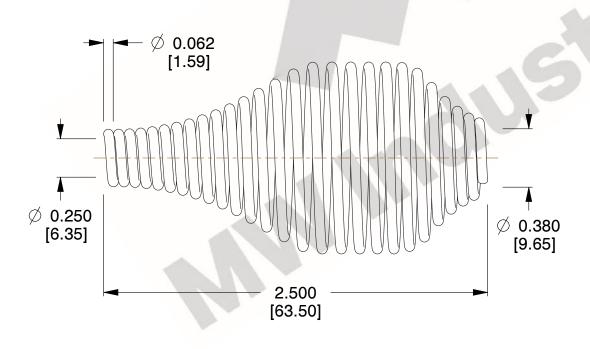

## **NOTES:**

1. Finish: Gold Iridite

2. Material: High carbon C-1075

3. All Drawing Dimensions are in Inches [mm]

This file and any associated information and specifications are provided for reference and evaluation purposes only, and is subject to change without notice. MW Industries makes no representations, warranties or guarantees as to the appropriateness, accuracy, completeness, or suitability for any purpose, of the file, information or specifications. You are solely responsible for the use of the file, information or specifications.

SCALE

1.600

STOVE HANDLES

**SH-90C** 

**COMPONENT** 

STOVE HANDLES

INCH [mm]

UNIT