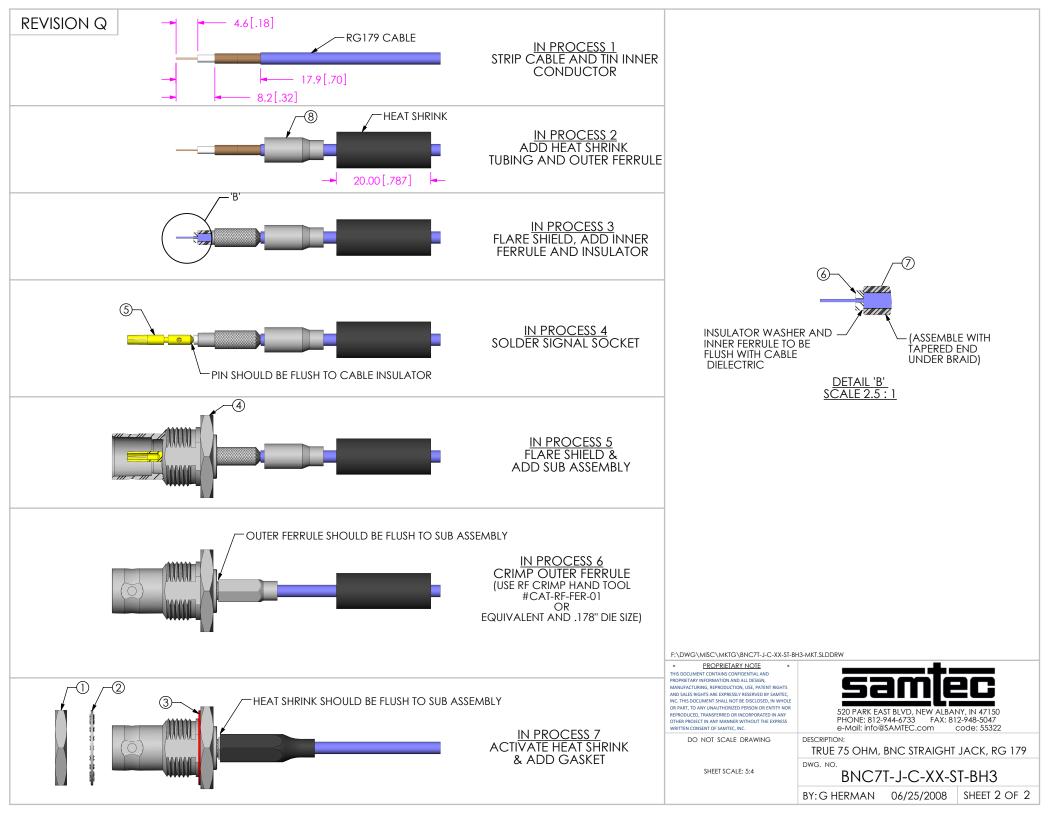

## PROPRIETARY NOTE UNLESS OTHERWISE SPECIFIED, THIS DOCUMENT CONTAINS CONFIDENTIAL AND

NOTES:

- 1. NOTE DELETED.
- 2. NOTE DELETED.
- 3. NOTE DELETED.
- 4. NOTE DELETED.
- 5. PRODUCT TO BE BULK PACKAGED PER PACKAGING STANDARD CO-RF-WI-3040-M.
- 6. NOTE DELETED.
- 7. NOTE DELETED.
- 8. NOTE DELETED.

TRUE 75 OHM, BNC STRAIGHT JACK, RG 179

DWG. NO.

BNC7T-J-C-XX-ST-BH3

BY: G HERMAN 06/25/2008 | SHEET 1 OF 2

F:\DWG\MISC\MKTG\BNC7T-J-C-XX-ST-BH3-MKT.SLDDRW