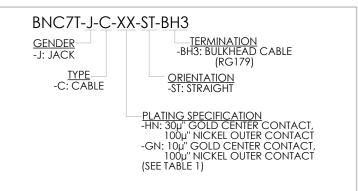

LIMETERS[INCHES]

| TABLE 1 |               |                        |                 |
|---------|---------------|------------------------|-----------------|
| ITEM    | COMPONENT     | -HN                    | -GN             |
| 1       | HEX NUT       | BTNC-NUT-001-N         |                 |
| 2       | LOCK WASHER   | BTNC-LWAS-001-N        |                 |
| 3       | GASKET        | BTNC-GKT-001           |                 |
| 4       | SUB ASSEMBLY  | SUB-BNC7T-J-C-N-ST-BH3 |                 |
| 5       | SOCKET        | BNC7T-SKT-003-H        | BNC7T-SKT-003-G |
| 6       | INSULATOR     | BNC7-INS-001           |                 |
| 7       | INNER FERRULE | BTNC-FER-001-N         |                 |
| 8       | OUTER FERRULE | BNC-FER-002-N          |                 |





## PROPRIETARY NOTE UNLESS OTHERWISE SPECIFIED, THIS DOCUMENT CONTAINS CONFIDENTIAL AND

NOTES:

- 1. NOTE DELETED.
- 2. NOTE DELETED.
- 3. NOTE DELETED.
- 4. NOTE DELETED.
- 5. PRODUCT TO BE BULK PACKAGED PER PACKAGING STANDARD CO-RF-WI-3040-M.
- 6. NOTE DELETED.
- 7. NOTE DELETED.
- 8. NOTE DELETED.

DIMENSIONS ARE IN MILLIMFTERS [INCHES]. TOLERANCES ARE:

DECIMALS **ANGLES** .X: ±0.3 [.01] .XX: ±0.13 [.005] 5 ° .XXX: ±0.051 [.0020]

PROPRIETARY INFORMATION AND ALL DESIGN, MANUFACTURING, REPRODUCTION, USE, PATENT RIGHTS AND SALES RIGHTS ARE EXPRESSLY RESERVED BY SAMTEC, INC. THIS DOCUMENT SHALL NOT BE DISCLOSED. IN WHOLE OR PART, TO ANY UNAUTHORIZED PERSON OR ENTITY NOR REPRODUCED, TRANSFERRED OR INCORPORATED IN ANY OTHER PROJECT IN ANY MANNER WITHOUT THE EXPRESS WRITTEN CONSENT OF S