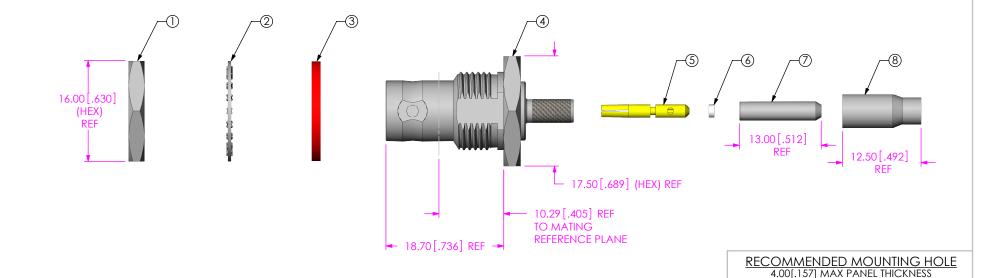

## **DESIGNED & DIMENSIONED** IN MILLIMETERS[INCHES]

| TABLE 1 |               |                        |                 |
|---------|---------------|------------------------|-----------------|
| ITEM    | COMPONENT     | -HN                    | -GN             |
| 1       | HEX NUT       | BTNC-NUT-001-N         |                 |
| 2       | LOCK WASHER   | BTNC-LWAS-001-N        |                 |
| 3       | GASKET        | BTNC-GKT-001           |                 |
| 4       | SUB ASSEMBLY  | SUB-BNC7T-J-C-N-ST-BH3 |                 |
| 5       | SOCKET        | BNC7T-SKT-003-H        | BNC7T-SKT-003-G |
| 6       | INSULATOR     | BNC7-INS-001           |                 |
| 7       | INNER FERRULE | BTNC-FER-001-N         |                 |
| 8       | OUTER FERRULE | BNC-FER-002-N          |                 |

DIMENSIONS ARE IN MILLIMFTERS [INCHES]. TOLERANCES ARE:

DECIMALS **ANGLES** .X: ±0.3 [.01] .XX: ±0.13 [.005] 5 ° .XXX: ±0.051 [.0020]

PROPRIETARY INFORMATION AND ALL DESIGN, MANUFACTURING, REPRODUCTION, USE, PATENT RIGHTS AND SALES RIGHTS ARE EXPRESSLY RESERVED BY SAMTEC, INC. THIS DOCUMENT SHALL NOT BE DISCLOSED. IN WHOLE OR PART, TO ANY UNAUTHORIZED PERSON OR ENTITY NOR REPRODUCED, TRANSFERRED OR INCORPORATED IN ANY OTHER PROJECT IN ANY MANNER WITHOUT THE EXPRESS WRITTEN CONSENT OF SAMTEC, INC.

SHEET SCALE: 2:1

DO NOT SCALE DRAWING

SHELL, FERRULES, NUT, WASHER: BRASS CONTACT: COPPER ALLOY

DIELECTRIC: PTFE **GASKET: SILICONE** 

Ø13.00[.512]

5.60 [.220]

520 PARK EAST BLVD, NEW ALBANY, IN 47150 PHONE: 812-944-6733 FAX: 812-948-5047 e-Mail: info@SAMTEC.com code: 5532: