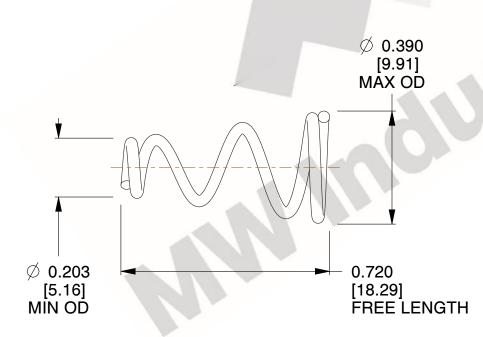

## **NOTES:**

1. Material: Stainless Steel

2. Total Coils: 4.000

3. Solid Height: 0.450 (in)

4. Finish: ZINC 5. Ends: Closed

6. All Drawing Dimensions are in Inches [mm]

800.237.5225

This file and any associated information and specifications are provided for reference and evaluation purposes only, and is subject to change without notice. MW Industries makes no representations, warranties or guarantees as to the appropriateness, accuracy, completeness, or suitability for any purpose, of the file, information or specifications. You are solely responsible for the use of the file, information or specifications.

3.020

SCALE

**TA-2204CS** 

**COMPONENT** 

**TAPERED SPRINGS** 

UNIT INCH [mm]

**TAPERED SPRINGS** 

SHEET 1 of 1