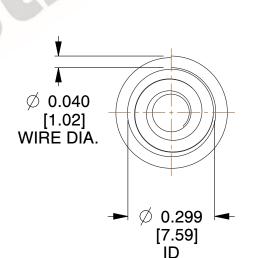

## **NOTES:**

1. Material: Stainless Steel

2. Total Coils: 4.000

3. Solid Height: 0.450 (in)

4. Finish: ZINC 5. Ends: Closed

6. All Drawing Dimensions are in Inches [mm]

800.237.5225

This file and any associated information and specifications are provided for reference and evaluation purposes only, and is subject to change without notice. MW Industries makes no representations, warranties or guarantees as to the appropriateness, accuracy, completeness, or suitability for any purpose, of the file, information or specifications. You are solely responsible for the use of the file, information or specifications.