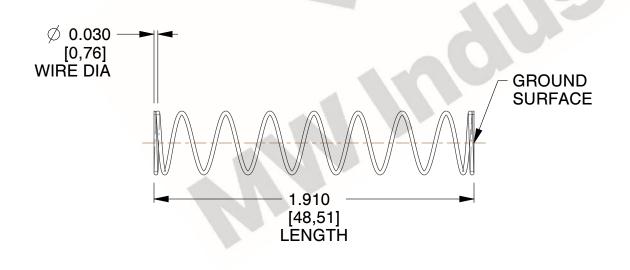

## **NOTES:**

1. Material : Spring Steel

2. Finish: Glod Irridite

3. Ends: Closed and Ground

4. Total Coils: 10.000

Sugg. Max. Deflection : 2.000 (in)
Sugg. Max. Load : 2.300 (lbs)

7. All Drawing Dimensions are in Inches [mm]

1.333

SCALE

11772

COMPONENT

COMPRESSION SPRINGS

UNIT

**SPRINGS** 

INCH [mm]