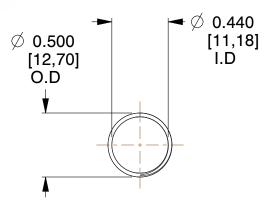

## **NOTES:**

1. Material : Spring Steel

2. Finish: Glod Irridite

3. Ends: Closed and Ground

4. Total Coils: 10.000

Sugg. Max. Deflection : 2.000 (in)
Sugg. Max. Load : 2.300 (lbs)

7. All Drawing Dimensions are in Inches [mm]

1.333

SCALE

11772

COMPONENT

COMPRESSION SPRINGS

UNIT

**SPRINGS** 

INCH [mm]