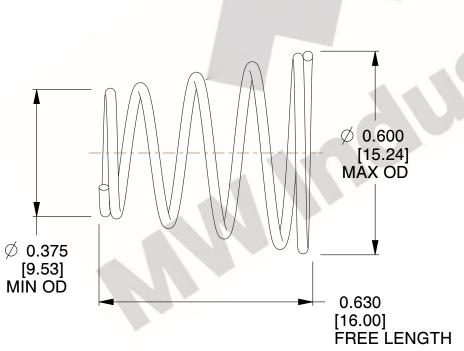

## **NOTES:**

1. Material: 302 SS

2. Finish: None

3. Total Coils: 5.300 4. Ends: Closed

5. Wind Direction: RHW

6. All Drawing Dimensions are in Inches [mm]

25

This file and any associated information and specifications are provided for reference and evaluation purposes only, and is subject to change without notice. MW Industries makes no representations, warranties or guarantees as to the appropriateness, accuracy, completeness, or suitability for any purpose, of the file, information or specifications. You are solely responsible for the use of the file, information or specifications.

SCALE

3.535

TA-7025S

**COMPONENT** 

TAPERED SPRINGS

UNIT

**TAPERED SPRINGS** 

INCH [mm]