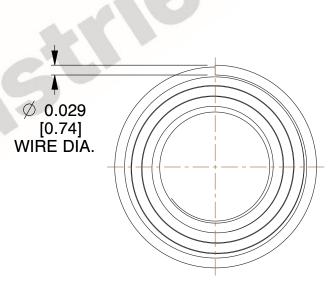

## **NOTES:**

1. Material: 302 SS

2. Finish: None

3. Total Coils: 5.300 4. Ends: Closed

5. Wind Direction: RHW

6. All Drawing Dimensions are in Inches [mm]

25

This file and any associated information and specifications are provided for reference and evaluation purposes only, and is subject to change without notice. MW Industries makes no representations, warranties or guarantees as to the appropriateness, accuracy, completeness, or suitability for any purpose, of the file, information or specifications. You are solely responsible for the use of the file, information or specifications.

SCALE

3.535

TA-7025S

**COMPONENT** 

TAPERED SPRINGS

UNIT

**TAPERED SPRINGS** 

INCH [mm]