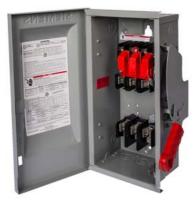

## US2:HF363RCR

Siemens Low Voltage Circuit Protection Heavy Duty Safety Switches. 100A 3P 600V 3W FUSED HD T3R W/CLSR

| mechanical service life (switching cycles) typical | 10000                                           |
|----------------------------------------------------|-------------------------------------------------|
| fastening method                                   | SURFACE                                         |
| number of poles                                    | 3                                               |
| suitability for operation                          | DISCONNECTING MEAN FOR SERVICE ENTRANCE / LOADS |
| Electricity                                        |                                                 |
| ampacity                                           | 100 A                                           |
| supply voltage frequency rated value 50/60 Hz      | Yes                                             |
| Environmental conditions                           |                                                 |
| ambient temperature during operation maximum       | 85 °C                                           |
| ambient temperature during operation minimum       | -29 °C                                          |
| Model                                              |                                                 |
| product brand name                                 | SIEMENS                                         |
| product sub brand name                             | VBII                                            |
| product type designation                           | HEAVY DUTY SWITCH                               |
| special product feature                            | FACTORY INSTALLED R FUSE CLIPS                  |
| type of electrical connection                      | MECHANICAL LUGS                                 |
| Mechanical Design                                  |                                                 |
| design of the housing                              | TYPE 3R                                         |
| design of the actuating element                    | SINGLE THROW                                    |
| material                                           | STEEL                                           |
| General product approval                           |                                                 |
| certificate of suitability                         | UL98                                            |
|                                                    |                                                 |