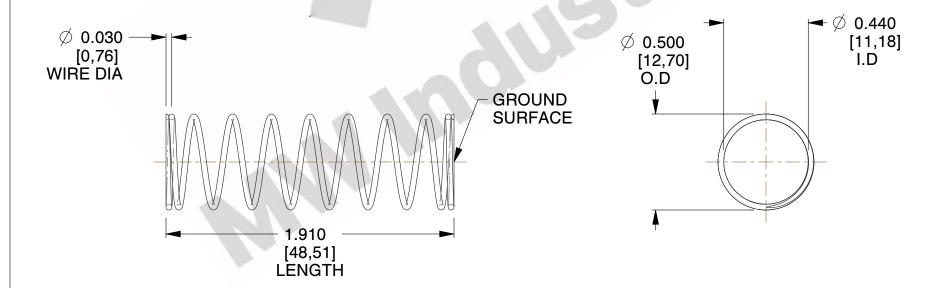

## **NOTES:**

1. Material : Spring Steel 2. Finish : Glod Irridite

3. Ends: Closed and Ground

4. Total Coils: 10.000

Sugg. Max. Deflection: 0.790 (in)
 Sugg. Max. Load: 2.300 (lbs)

7. All Drawing Dimensions are in Inches [mm]