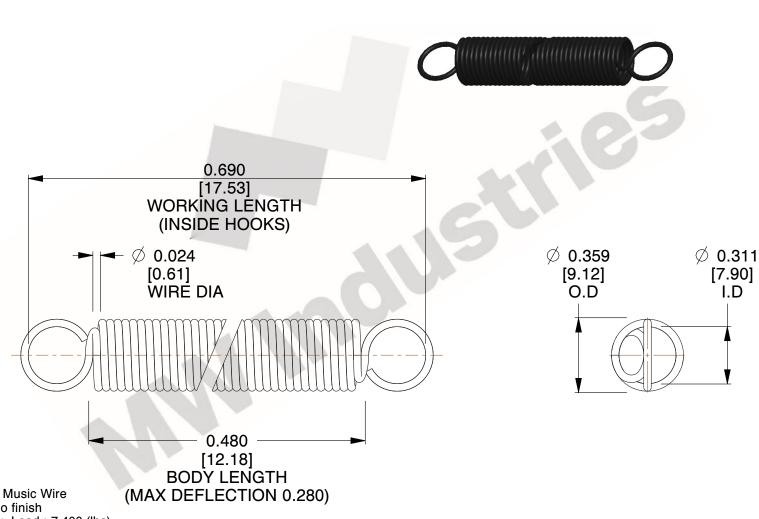

## NOTES:

1. Material: Music Wire

2. Finish: No finish

3. Sugg Max. Load: 7.400 (lbs)

4. Deflection: 0.280 (in)

5. All Drawing Dimensions are in Inches [mm]

6. Coil Co

www.mwcomponents.com 800.237.5225

> SCALE 3.000

| COMPONENT    | SPRINGS |           |
|--------------|---------|-----------|
| 5787         |         | UNIT      |
|              |         | INCH [mm] |
| EXTENSION SP | PRINGS  | SHEET     |
|              |         | 1 of 1    |