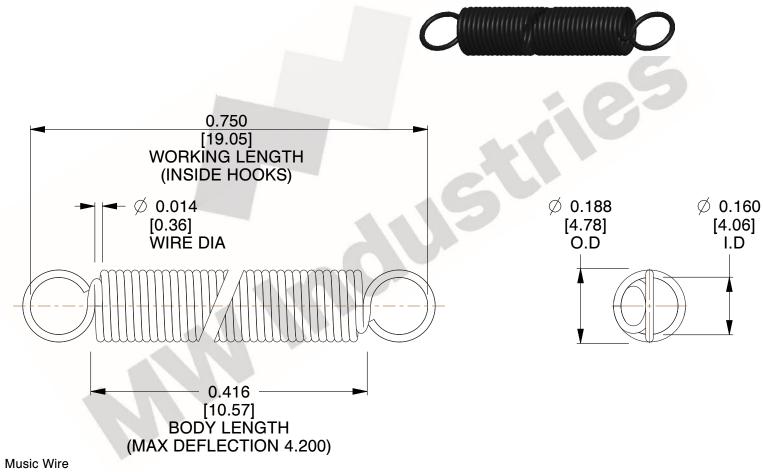

NOTES:

1. Material: Music Wire

2. Finish:

3. Sugg Max. Load: 0.550 (lbs) 4. Sugg Max. Deflection: 4.200 (in)

5. All Drawing Dimensions are in Inches [mm]

6. Coil Cou

and is subject to change without notice. MW Industries makes no representations, warranties or guarantees as to the appropriateness, accuracy, completeness, or suitability for any purpose, of the file, information or specifications. You are solely responsible for the use of the file,