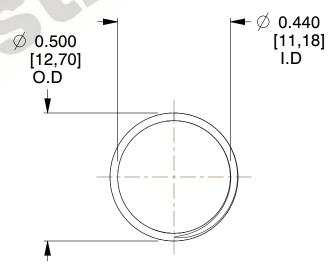

## **NOTES:**

1. Material : Music Wire 2. Finish : Glod Irridite

3. Ends: Closed and Ground

4. Total Coils: 10.000

5. Sugg. Max. Deflection: 0.470 (in)6. Sugg. Max. Load: 2.300 (lbs)

7. All Drawing Dimensions are in Inches [mm]