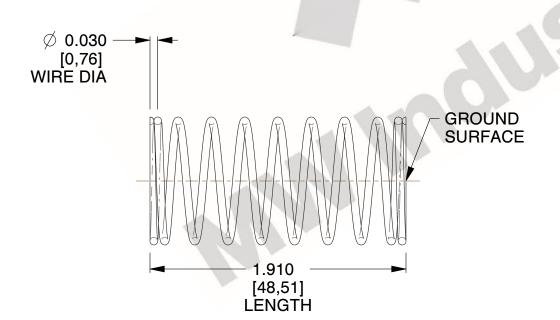

## **NOTES:**

1. Material : Music Wire 2. Finish : Glod Irridite

3. Ends: Closed and Ground

4. Total Coils: 10.000

5. Sugg. Max. Deflection: 0.470 (in)6. Sugg. Max. Load: 2.300 (lbs)

7. All Drawing Dimensions are in Inches [mm]