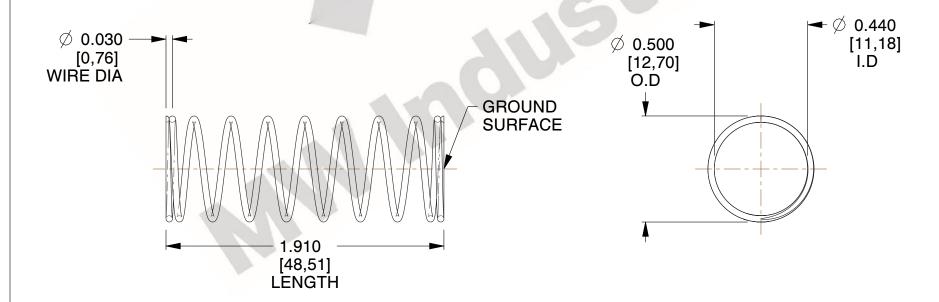

## **NOTES:**

1. Material : Spring Steel 2. Finish : Glod Irridite

3. Ends: Closed and Ground

4. Total Coils: 10.000

5. Sugg. Max. Deflection: 0.810 (in)6. Sugg. Max. Load: 2.300 (lbs)

7. All Drawing Dimensions are in Inches [mm]

2.210

SCALE

11772

COMPONENT

COMPRESSION SPRINGS

UNIT
INCH [mm]
SHEET

**SPRINGS** 

1 of 1