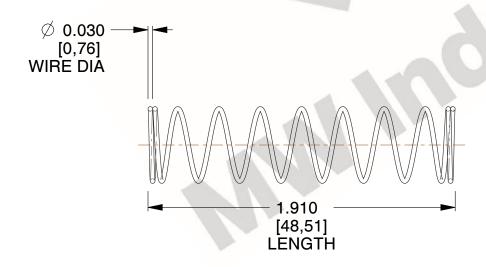

## **NOTES:**

1. Material: Stainless Steel

2. Finish: Glod Irridite

3. Ends: Closed

4. Total Coils: 10.000

5. Sugg. Max. Deflection: 1.100 (in) 6. Sugg. Max. Load: 2.300 (lbs)

7. All Drawing Dimensions are in Inches [mm]