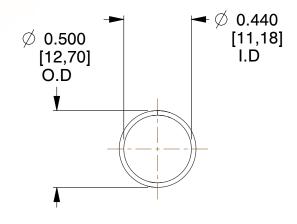

## **NOTES:**

1. Material: Stainless Steel

2. Finish: Glod Irridite

3. Ends: Closed

4. Total Coils: 10.000

5. Sugg. Max. Deflection: 1.100 (in) 6. Sugg. Max. Load: 2.300 (lbs)

7. All Drawing Dimensions are in Inches [mm]