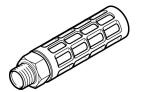

## Pneumatic muffler U-1-B

**FESTO** 

Part number: 151990

## **Data sheet**

| Feature                                         | Value                                         |
|-------------------------------------------------|-----------------------------------------------|
| Mounting position                               | Any                                           |
| Symbol                                          | 00991473                                      |
| Operating pressure for entire temperature range | 0 MPa 1 MPa                                   |
| Operating pressure for entire temperature range | 0 bar 10 bar                                  |
| Operating pressure for entire temperature range | 0 psi 145 psi                                 |
| Flow rate with respect to atmosphere            | 17500 l/min                                   |
| Operating medium                                | Compressed air as per ISO 8573-1:2010 [7:-:-] |
| Information on operating and pilot media        | Operation with oil lubrication possible       |
| Corrosion resistance class (CRC)                | 1 - Low corrosion stress                      |
| LABS (PWIS) conformity                          | VDMA24364-B1/B2-L                             |
| Noise level                                     | 85 dB(A)                                      |
| Ambient temperature                             | -10 °C 70 °C                                  |
| Product weight                                  | 233 g                                         |
| Pneumatic connection                            | G1                                            |
| Cushioning insert material                      | PE PE                                         |
| Material of screwed trunnion                    | Aluminum                                      |
| Note on materials                               | RoHS-compliant                                |
| Housing material                                | Aluminum                                      |