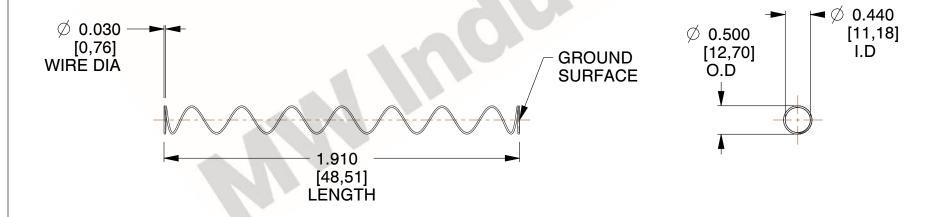

## **NOTES:**

1. Material : Stainless Steel

2. Finish: Glod Irridite

3. Ends: Closed and Ground

4. Total Coils: 10.000

5. Sugg. Max. Deflection : 3.500 (in)6. Sugg. Max. Load : 2.300 (lbs)

7. All Drawing Dimensions are in Inches [mm]