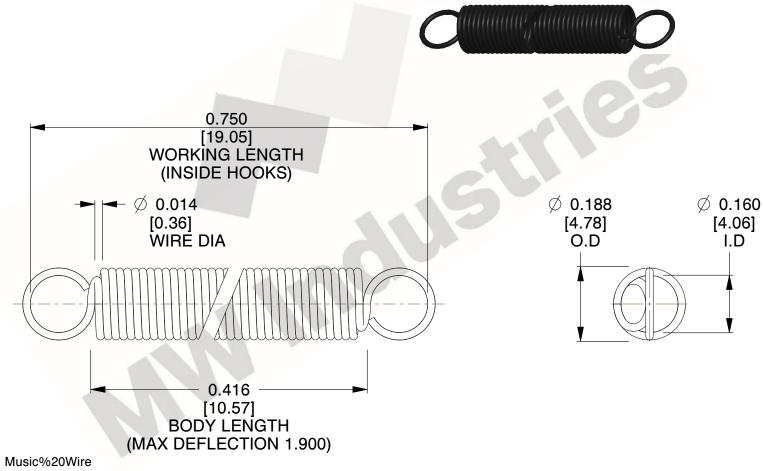

NOTES:

1. Material: Music%20Wire

2. Finish:

3. Sugg Max. Load: 0.550 (lbs) 4. Sugg Max. Deflection: 1.900 (in)

5. All Drawing Dimensions are in Inches [mm]

6. Coil%20Count%

This file and any associated information and specifications are provided for reference and evaluation purposes only, and is subject to change without notice. MW Industries makes no representations, warranties or guarantees as to the appropriateness, accuracy, completeness, or suitability for any purpose, of the file, information or specifications. You are solely responsible for the use of the file, information or specifications.

> SCALE 3.000

COMPONENT **SPRINGS** UNIT **ZZ3-11** INCH [mm] SHEET **EXTENSION SPRINGS** 1 of 1