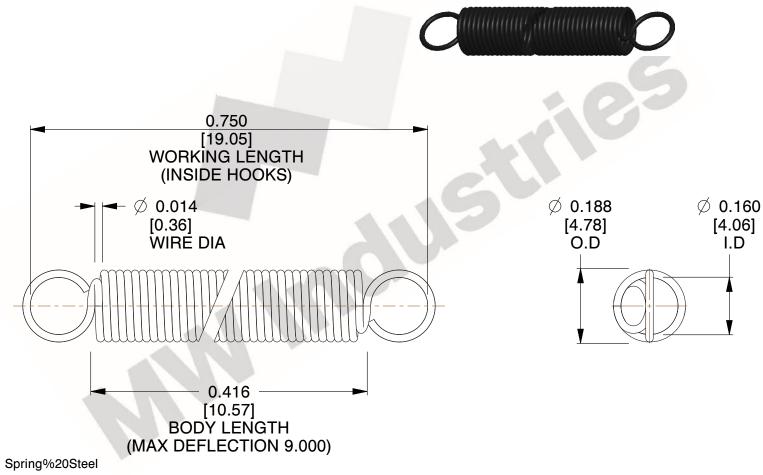

NOTES:

1. Material: Spring%20Steel

2. Finish:

3. Sugg Max. Load: 0.550 (lbs) 4. Sugg Max. Deflection: 9.000 (in)

5. All Drawing Dimensions are in Inches [mm]

6. Coil%20Count%2C%

www.mwcomponents.com

800.237.5225

> SCALE 3.000

**COMPONENT SPRINGS** UNIT **ZZ3-11** INCH [mm] SHEET **EXTENSION SPRINGS** 1 of 1