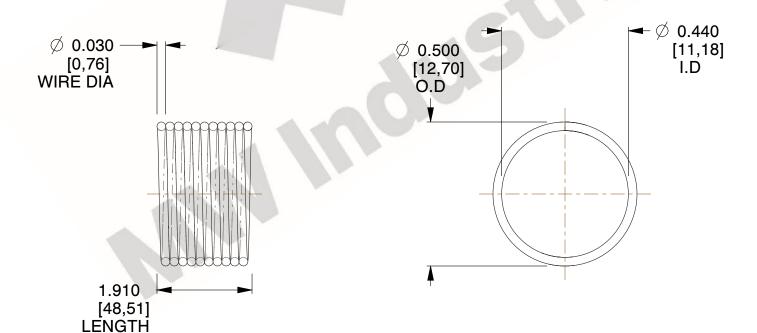

1. Material: Stainless Steel

2. Finish: Glod Irridite

3. Ends: Closed

4. Total Coils: 10.000

5. Sugg. Max. Deflection: 0.160 (in) 6. Sugg. Max. Load: 2.300 (lbs)

7. All Drawing Dimensions are in Inches [mm]