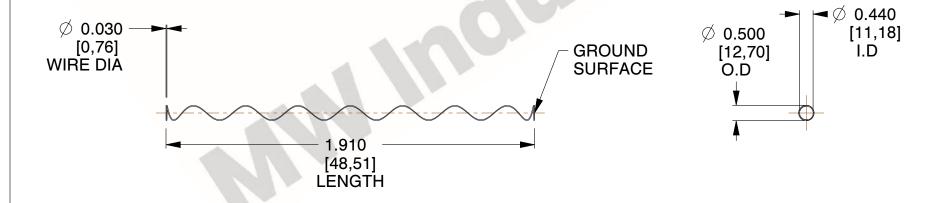

## **NOTES:**

1. Material : Hard Drawn

2. Finish: Glod Irridite

3. Ends : Closed and Ground

4. Total Coils: 10.000

5. Sugg. Max. Deflection : 1.300 (in)6. Sugg. Max. Load : 2.300 (lbs)

7. All Drawing Dimensions are in Inches [mm]