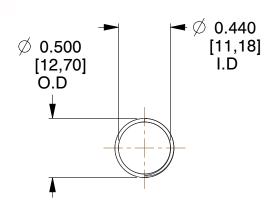

## **NOTES:**

Material : Hard Drawn
 Finish : Glod Irridite

3. Ends: Closed and Ground

4. Total Coils: 10.000

Sugg. Max. Deflection: 1.100 (in)
 Sugg. Max. Load: 2.300 (lbs)

7. All Drawing Dimensions are in Inches [mm]