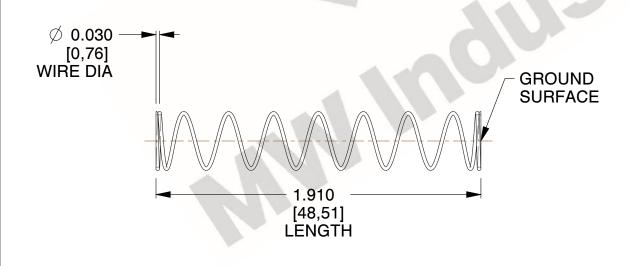

## **NOTES:**

Material : Hard Drawn
 Finish : Glod Irridite

3. Ends: Closed and Ground

4. Total Coils: 10.000

Sugg. Max. Deflection: 1.100 (in)
 Sugg. Max. Load: 2.300 (lbs)

7. All Drawing Dimensions are in Inches [mm]