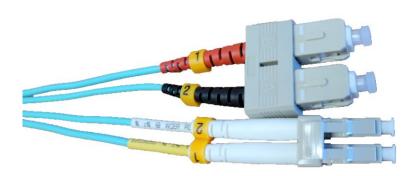

## 3 Meter LC/SC 10Gb Multimode OM3 Duplex 50/125 Fiber Optic Cable (FBR-1012-3M)

## OM3 LC TO SC 10GB MULTI-MODE FIBER OPTIC CABLE

- Our high quality OM3 multi-mode fiber cable with LC/SC connectors is perfect for high-throughput applications.
- Support 10Gb up to 300 meters, 40Gb and 100Gb up to 100 meters.
- With an Effective Modal Bandwidth (EMB) of 2000 MHz/km at 850nm.
- OFNR (riser) rated fiber cable is ideal for use in upright shafts that run between floors in the building.
- The small LC connector is perfect for high density network applications.
- Use with LED and VCSEL laser light sources.
- Backward compatible with LED-based 50/125 multimode fiber applications.