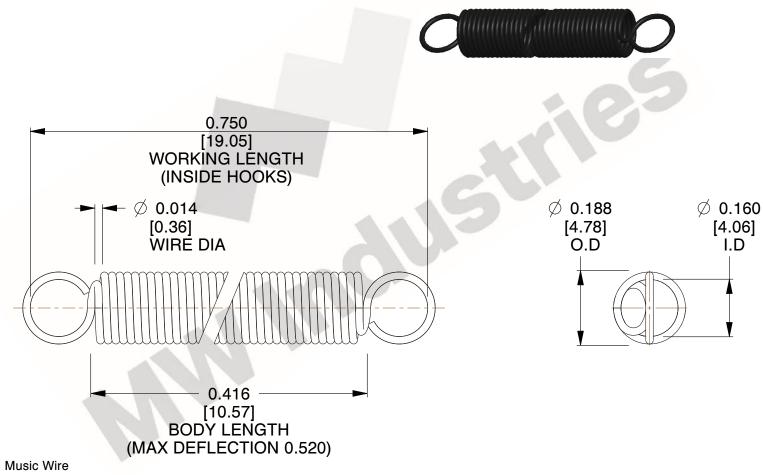

NOTES:

1. Material: Music Wire

2. Finish:

3. Sugg Max. Load: 0.550 (lbs) 4. Sugg Max. Deflection: 0.520 (in)

5. All Drawing Dimensions are in Inches [mm]

6. Coil Cou

and is subject to change without notice. MW Industries makes no representations, warranties or guarantees as to the appropriateness, accuracy, completeness, or suitability for any purpose, of the file, information or specifications. You are solely responsible for the use of the file,

SCALE

3.000

**EXTENSION SPRINGS** 

COMPONENT

**SPRINGS** 

UNIT **ZZ3-11** 

INCH [mm]

SHEET 1 of 1