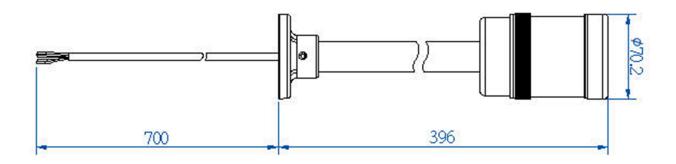

|                    |                |                 | 100,000 hr                   |
| Unit dimensions                                   |                    |                |                 | 96 ±10mm                     |
| Cable type                                        |                    |                |                 | AWM UL758                    |
| Total cable length                                |                    |                |                 | 1m, 2m                       |
| Protection                                        |                    |                |                 | IP65, PC plastic body        |
| Certified Standards                               |                    |                |                 | CE, RoHS compliant           |







## Examples: