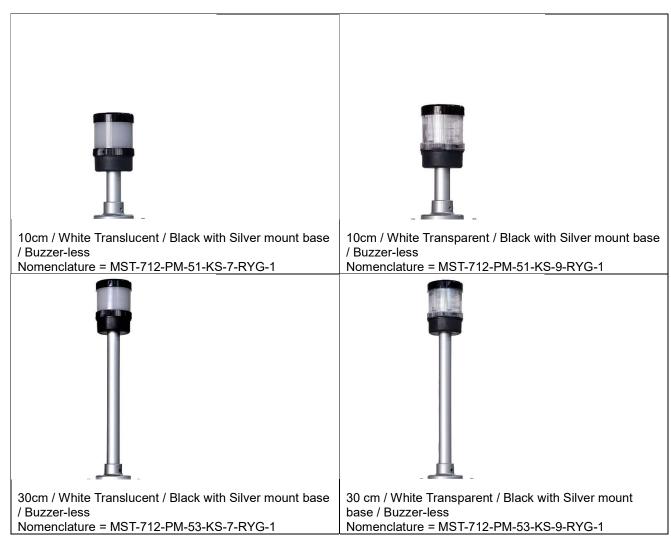

|                |                 | 100,000 hr                   |
| Unit dimensions                                   |                    |                |                 | 96 ±10mm                     |
| Cable type                                        |                    |                |                 | AWM UL758                    |
| Total cable length                                |                    |                |                 | 1m, 2m                       |
| Protection                                        |                    |                |                 | IP65, PC plastic body        |
| Certified Standards                               |                    |                |                 | CE, RoHS compliant           |







## Examples: