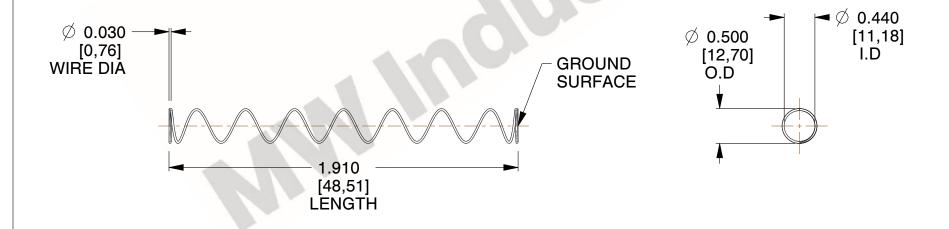

## **NOTES:**

Material : Spring Steel
 Finish : Glod Irridite

3. Ends : Closed and Ground

4. Total Coils: 10.000

Sugg. Max. Deflection: 1.900 (in)
 Sugg. Max. Load: 2.300 (lbs)

7. All Drawing Dimensions are in Inches [mm]

0.727

SCALE

11772

COMPRESSION SPRINGS

COMPONENT

UNIT
INCH [mm]
SHEET
1 of 1

**SPRINGS**