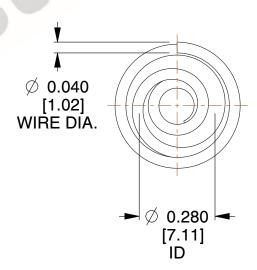

## **NOTES:**

Material : Music Wire
Total Coils : 3.000
Solid Height : 0.450 (in)

4. Finish: ZINC 5. Ends: Closed

6. All Drawing Dimensions are in Inches [mm]

This file and any associated information and specifications are provided for reference and evaluation purposes only, and is subject to change without notice. MW Industries makes no representations, warranties or guarantees as to the appropriateness, accuracy, completeness, or suitability for any purpose, of the file, information or specifications. You are solely responsible for the use of the file, information or specifications.

2.820

SCALE

ial, ose

TAPERED SPRINGS

**TA-2204CS** 

**COMPONENT** 

UNIT

**TAPERED SPRINGS** 