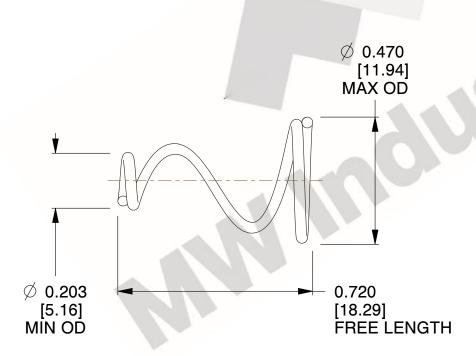

## **NOTES:**

Material : Music Wire
Total Coils : 3.000
Solid Height : 0.450 (in)

4. Finish: ZINC 5. Ends: Closed

6. All Drawing Dimensions are in Inches [mm]

This file and any associated information and specifications are provided for reference and evaluation purposes only, and is subject to change without notice. MW Industries makes no representations, warranties or guarantees as to the appropriateness, accuracy, completeness, or suitability for any purpose, of the file, information or specifications. You are solely responsible for the use of the file, information or specifications.

2.820

SCALE

ial, ose

TAPERED SPRINGS

**TA-2204CS** 

**COMPONENT** 

UNIT

**TAPERED SPRINGS** 