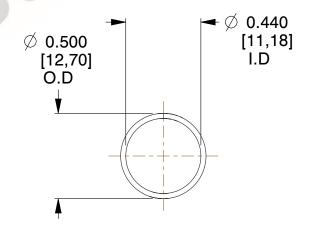

## **NOTES:**

1. Material: Music Wire 2. Finish: Glod Irridite

3. Ends: Closed

4. Total Coils: 10.000

5. Sugg. Max. Deflection: 1.400 (in) 6. Sugg. Max. Load: 2.300 (lbs)

7. All Drawing Dimensions are in Inches [mm]