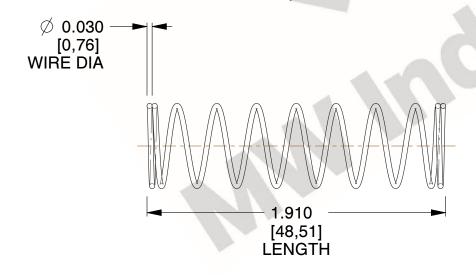

## **NOTES:**

1. Material: Music Wire 2. Finish: Glod Irridite

3. Ends: Closed

4. Total Coils: 10.000

5. Sugg. Max. Deflection: 1.400 (in) 6. Sugg. Max. Load: 2.300 (lbs)

7. All Drawing Dimensions are in Inches [mm]