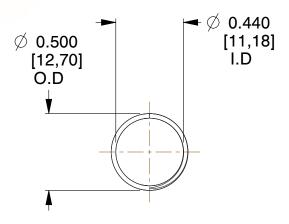

## **NOTES:**

1. Material : Music Wire 2. Finish : Glod Irridite

3. Ends: Closed and Ground

4. Total Coils: 10.000

Sugg. Max. Deflection: 1.100 (in)
Sugg. Max. Load: 2.300 (lbs)

7. All Drawing Dimensions are in Inches [mm]