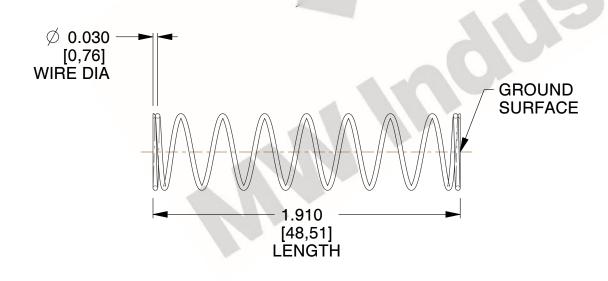

## **NOTES:**

1. Material : Music Wire 2. Finish : Glod Irridite

3. Ends: Closed and Ground

4. Total Coils: 10.000

Sugg. Max. Deflection: 1.100 (in)
Sugg. Max. Load: 2.300 (lbs)

7. All Drawing Dimensions are in Inches [mm]