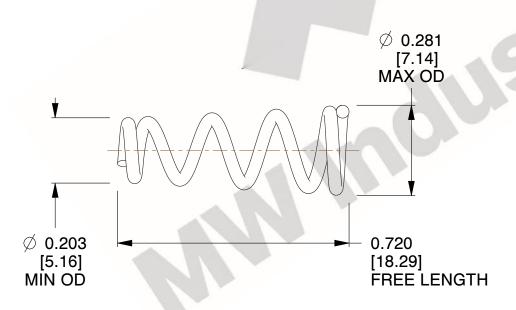

## **NOTES:**

1. Material: Stainless Steel

2. Total Coils: 5.000

3. Solid Height: 0.450 (in)

4. Finish: ZINC 5. Ends: Closed

6. All Drawing Dimensions are in Inches [mm]

**COMPONENT** 

This file and any associated information and specifications are provided for reference and evaluation purposes only, and is subject to change without notice. MW Industries makes no representations, warranties or guarantees as to the appropriateness, accuracy, completeness, or suitability for any purpose, of the file, information or specifications. You are solely responsible for the use of the file, information or specifications.

3.350

SCALE

TA-2204CS

TAPERED SPRINGS

UNIT

**TAPERED SPRINGS** 

INCH [mm]

SHEET 1 of 1