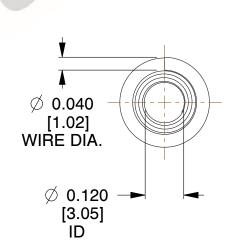

## **NOTES:**

1. Material: Stainless Steel

2. Total Coils: 5.000

3. Solid Height: 0.450 (in)

4. Finish: ZINC 5. Ends: Closed

6. All Drawing Dimensions are in Inches [mm]

**COMPONENT** 

This file and any associated information and specifications are provided for reference and evaluation purposes only, and is subject to change without notice. MW Industries makes no representations, warranties or guarantees as to the appropriateness, accuracy, completeness, or suitability for any purpose, of the file, information or specifications. You are solely responsible for the use of the file, information or specifications.

3.350

SCALE

TA-2204CS

TAPERED SPRINGS

UNIT

**TAPERED SPRINGS** 

INCH [mm]

SHEET 1 of 1