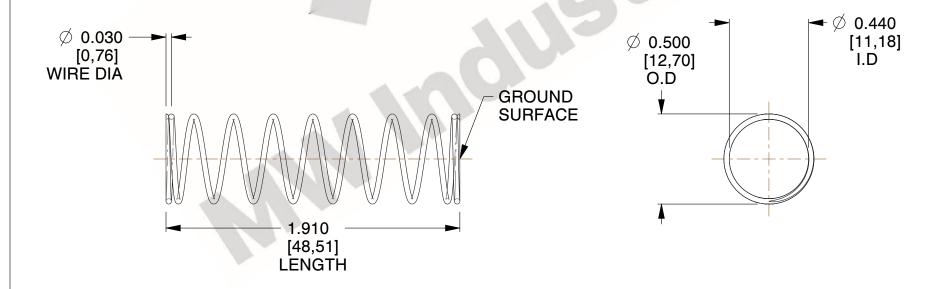

## **NOTES:**

Material : Spring Steel
Finish : Glod Irridite

3. Ends: Closed and Ground

4. Total Coils: 10.000

Sugg. Max. Deflection: 0.330 (in)
Sugg. Max. Load: 2.300 (lbs)

7. All Drawing Dimensions are in Inches [mm]

1.878

SCALE

11772

INCH [mm]

1 of 1

UNIT

**SPRINGS** 

COMPRESSION SPRINGS

COMPONENT