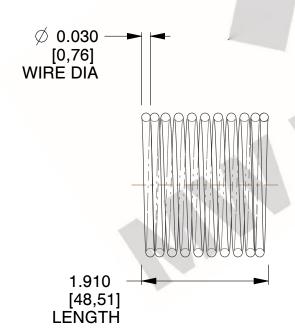

## **NOTES:**

1. Material : Music Wire 2. Finish : Glod Irridite

3. Ends: Closed

4. Total Coils: 10.000

Sugg. Max. Deflection: 0.290 (in)
 Sugg. Max. Load: 2.300 (lbs)

7. All Drawing Dimensions are in Inches [mm]