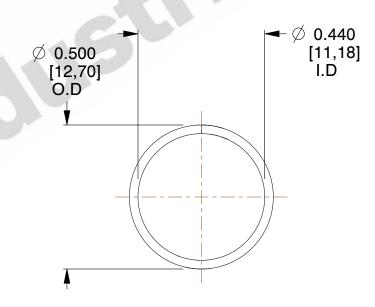

## **NOTES:**

1. Material : Music Wire 2. Finish : Glod Irridite

3. Ends: Closed

4. Total Coils: 10.000

Sugg. Max. Deflection: 0.290 (in)
 Sugg. Max. Load: 2.300 (lbs)

7. All Drawing Dimensions are in Inches [mm]