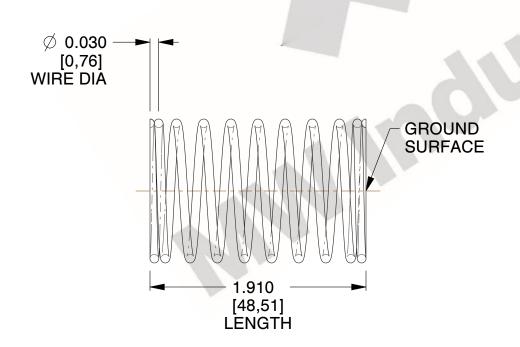

## **NOTES:**

1. Material: Stainless Steel

2. Finish: Glod Irridite

3. Ends: Closed and Ground

4. Total Coils: 10.000

5. Sugg. Max. Deflection : 0.390 (in)6. Sugg. Max. Load : 2.300 (lbs)

7. All Drawing Dimensions are in Inches [mm]

3.000

SCALE

— ·

11772

COMPONENT

COMPRESSION SPRINGS

UNIT

**SPRINGS** 