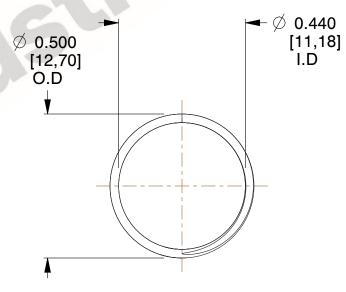

## **NOTES:**

1. Material: Stainless Steel

2. Finish: Glod Irridite

3. Ends: Closed and Ground

4. Total Coils: 10.000

5. Sugg. Max. Deflection : 0.390 (in)6. Sugg. Max. Load : 2.300 (lbs)

7. All Drawing Dimensions are in Inches [mm]