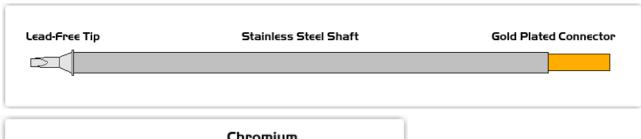

## EBM8DS526

Knife Increased tinned area 5.84mm (0.23")

Tip Style: Knife

Tip Width: 4.83mm (0.19")
Tip Length: 16.00mm (0.63")

800°F Type Cartridge<sup>1</sup>:

RoHS Compliant<sup>2</sup> / Lead Free:

Equivalent to:

For Use With:

420°C - 475°C

YES

SMTC-8173

EB-9000S