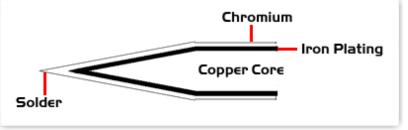

## **Material Composition**

Copyright © 2010 Easybraid Co. All Rights Reserved

<sup>1</sup> Easybraid tip cartridges will typically idle within a temperature range of +/-1.1°C. However, there is variation in idle temperature across tip geometries within an individual temperature series. Easybraid offers a wide variety of tip geometries from 0.4mm fine point tip to 5m chisel. The length and geometry of a tip will have an influence on the tip idle temperature. To accurately measure idle temperature it will depend greatly on the measurement method, technique and equipment used. Two different methods or the use of alternative equipment will produce different test results.