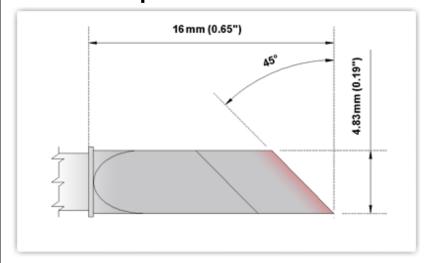

## EBM8DS526

Knife Increased tinned area 5.84mm (0.23")

Tip Style: Knife

Tip Width: 4.83mm (0.19")
Tip Length: 16.00mm (0.63")

800°F Type Cartridge<sup>1</sup>:

RoHS Compliant<sup>2</sup> / Lead Free:

Equivalent to: