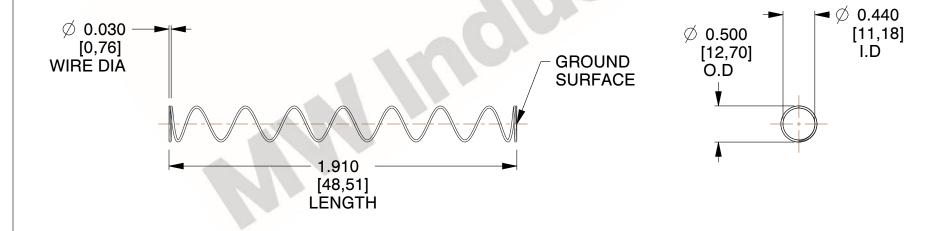

## **NOTES:**

1. Material : Spring Steel

2. Finish: Glod Irridite

3. Ends: Closed and Ground

4. Total Coils: 10.000

5. Sugg. Max. Deflection: 2.100 (in) 6. Sugg. Max. Load: 2.300 (lbs)

7. All Drawing Dimensions are in Inches [mm]