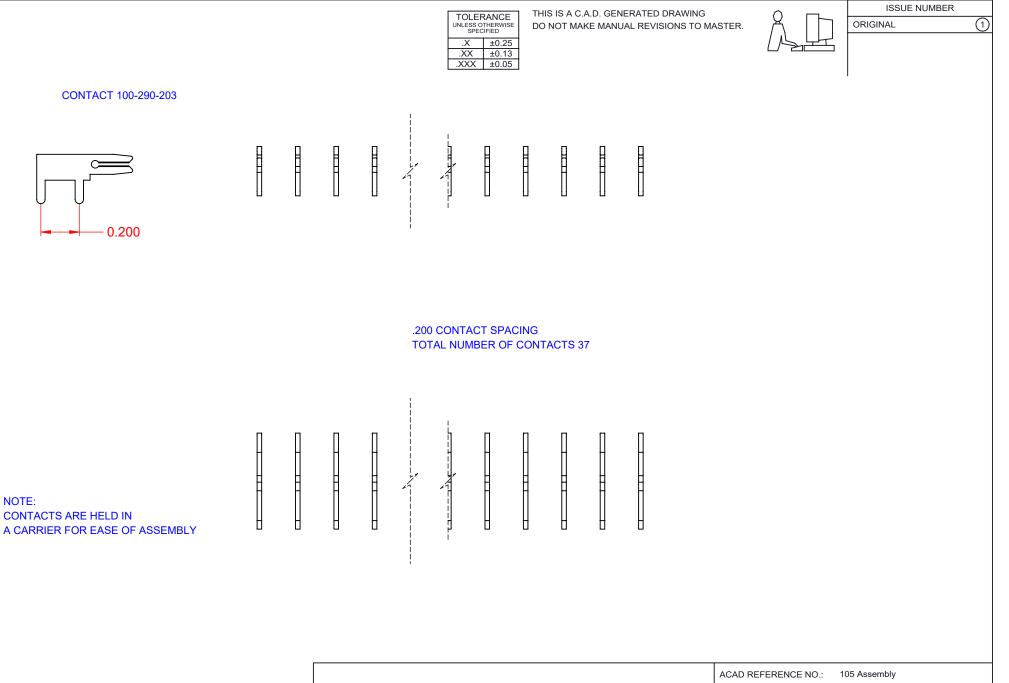

**105 SERIES - VERTICAL CONTACT PATTERN** 

THIS SERIES FULLY CONFORMS TO THE EUROPEAN UNION DIRECTIVES 2011/65/EU FOR RoHS COMPLIANCY.

THESE DRAWINGS AND SPECIFICATIONS ARE THE PROPERTY OF EDAC INC.,AND SHALL NOT BE REPRODUCED,OR COPIED OR USED AS THE BASIS FOR THE MANUFACTURE OR SALE OF APPARATUS WITHOUT WRITTEN PERMISSION.