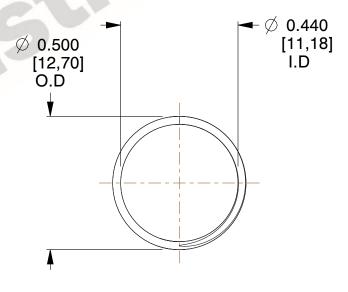

## **NOTES:**

1. Material: Stainless Steel

2. Finish: Glod Irridite

3. Ends: Closed and Ground

4. Total Coils: 10.000

5. Sugg. Max. Deflection : 0.600 (in)6. Sugg. Max. Load : 2.300 (lbs)

7. All Drawing Dimensions are in Inches [mm]