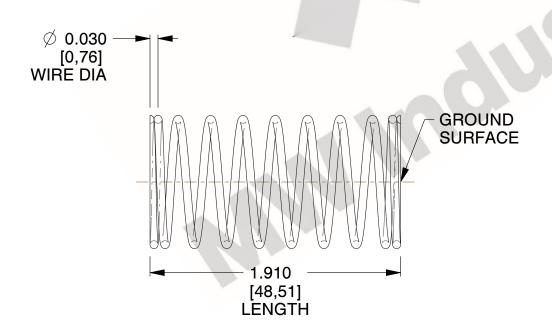

## **NOTES:**

1. Material: Stainless Steel

2. Finish: Glod Irridite

3. Ends: Closed and Ground

4. Total Coils: 10.000

5. Sugg. Max. Deflection : 0.600 (in)6. Sugg. Max. Load : 2.300 (lbs)

7. All Drawing Dimensions are in Inches [mm]

2.778

SCALE

11772

COMPONENT

COMPRESSION SPRINGS

UNIT

**SPRINGS** 

INCH [mm]