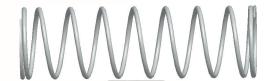

## **NOTES:**

1. Material: Stainless Steel

2. Finish: Glod Irridite

3. Ends: Closed and Ground

4. Total Coils: 10.000

5. Sugg. Max. Deflection: 1.000 (in) 6. Sugg. Max. Load: 2.300 (lbs)

7. All Drawing Dimensions are in Inches [mm]