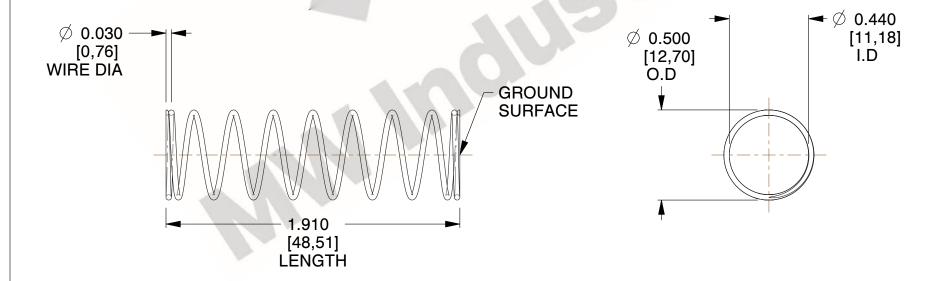

## **NOTES:**

1. Material: Stainless Steel

2. Finish: Glod Irridite

3. Ends: Closed and Ground

4. Total Coils: 10.000

5. Sugg. Max. Deflection: 1.000 (in) 6. Sugg. Max. Load: 2.300 (lbs)

7. All Drawing Dimensions are in Inches [mm]

1.878

SCALE

11772

COMPONENT

**COMPRESSION SPRINGS** 

UNIT INCH [mm]

SHEET

**SPRINGS** 