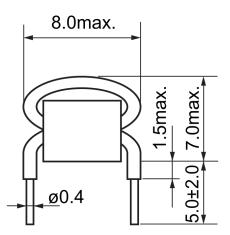

Click here for the 3D model.

| Dimensions |            |
|------------|------------|
| L          | 7mm MAX    |
| W          | 8mm MAX    |
| LL         | 5mm +/-2mm |
| Wire Size  | 0.4mm      |

| Packaging Specifications |        |
|--------------------------|--------|
| Packaging                | Tray   |
| Packaging Quantity       | 4000   |
| Component Weight         | 430 mg |