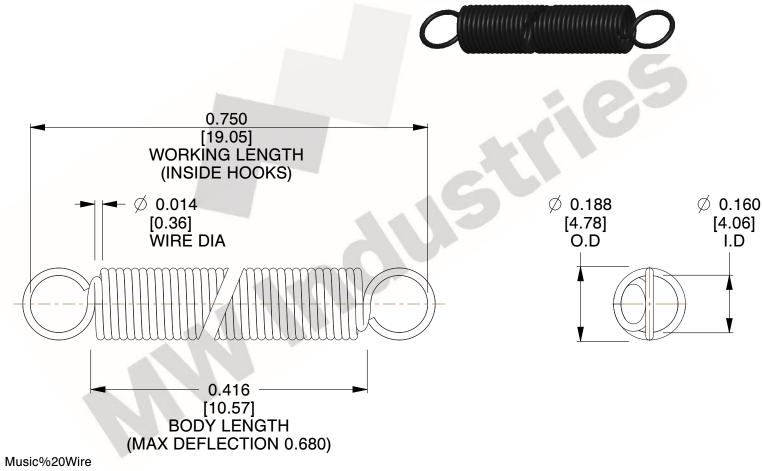

NOTES:

1. Material: Music%20Wire

2. Finish:

3. Sugg Max. Load: 0.550 (lbs) 4. Sugg Max. Deflection: 0.680 (in)

5. All Drawing Dimensions are in Inches [mm]

6. Coil%20Count%

www.mwcomponents.com 800.237.5225