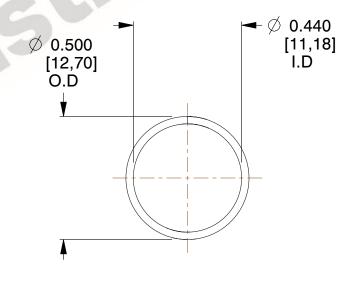

## **NOTES:**

Material : Hard Drawn
 Finish : Glod Irridite

3. Ends: Closed

4. Total Coils: 10.000

5. Sugg. Max. Deflection : 0.570 (in)6. Sugg. Max. Load : 2.300 (lbs)

7. All Drawing Dimensions are in Inches [mm]