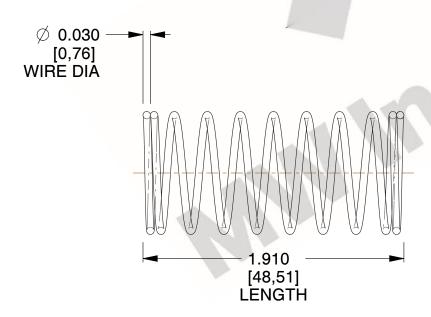

## **NOTES:**

Material : Hard Drawn
 Finish : Glod Irridite

3. Ends: Closed

4. Total Coils: 10.000

5. Sugg. Max. Deflection : 0.570 (in)6. Sugg. Max. Load : 2.300 (lbs)

7. All Drawing Dimensions are in Inches [mm]