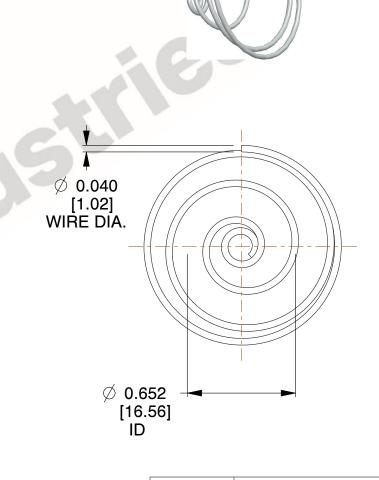

## **NOTES:**

1. Material : Stainless Steel

2. Total Coils : 4.000

3. Solid Height: 0.450 (in)

4. Finish: ZINC 5. Ends: Closed

6. All Drawing Dimensions are in Inches [mm]

**COMPONENT** 

This file and any associated information and specifications are provided for reference and evaluation purposes only, and is subject to change without notice. MW Industries makes no representations, warranties or guarantees as to the appropriateness, accuracy, completeness, or suitability for any purpose, of the file, information or specifications. You are solely responsible for the use of the file, information or specifications.

1.730

SCALE

**TA-2204CS** 

TAPERED SPRINGS

UNIT
INCH [mm]

**TAPERED SPRINGS** 

SHEET 1 of 1

www.mwcomponents.com