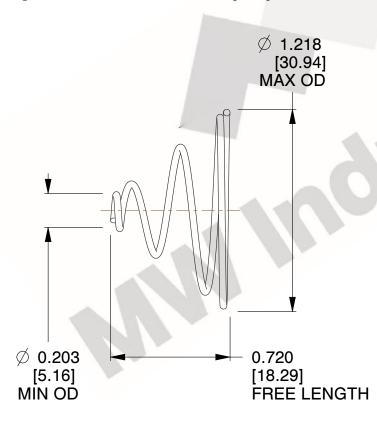

## **NOTES:**

1. Material : Stainless Steel

2. Total Coils : 4.000

3. Solid Height: 0.450 (in)

4. Finish: ZINC 5. Ends: Closed

6. All Drawing Dimensions are in Inches [mm]

**COMPONENT** 

This file and any associated information and specifications are provided for reference and evaluation purposes only, and is subject to change without notice. MW Industries makes no representations, warranties or guarantees as to the appropriateness, accuracy, completeness, or suitability for any purpose, of the file, information or specifications. You are solely responsible for the use of the file, information or specifications.

1.730

SCALE

**TA-2204CS** 

TAPERED SPRINGS

UNIT
INCH [mm]

**TAPERED SPRINGS** 

SHEET 1 of 1

www.mwcomponents.com