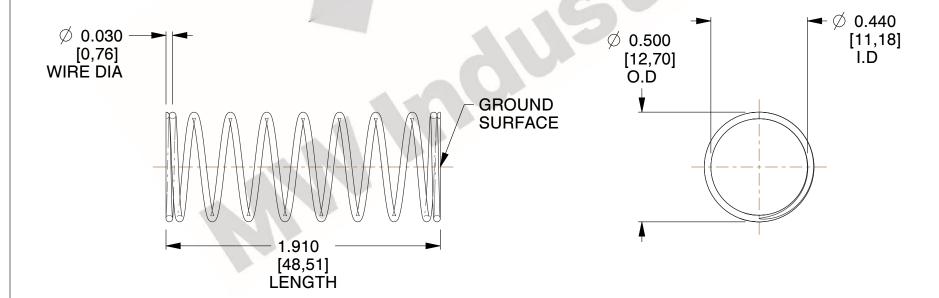

## **NOTES:**

1. Material : Stainless Steel

2. Finish: Glod Irridite

3. Ends: Closed and Ground

4. Total Coils: 10.000

5. Sugg. Max. Deflection: 0.590 (in)6. Sugg. Max. Load: 2.300 (lbs)

7. All Drawing Dimensions are in Inches [mm]

2.286

SCALE

COMPRESSION SPRINGS

COMPONENT

11772

UNIT
INCH [mm]
SHEET

**SPRINGS**