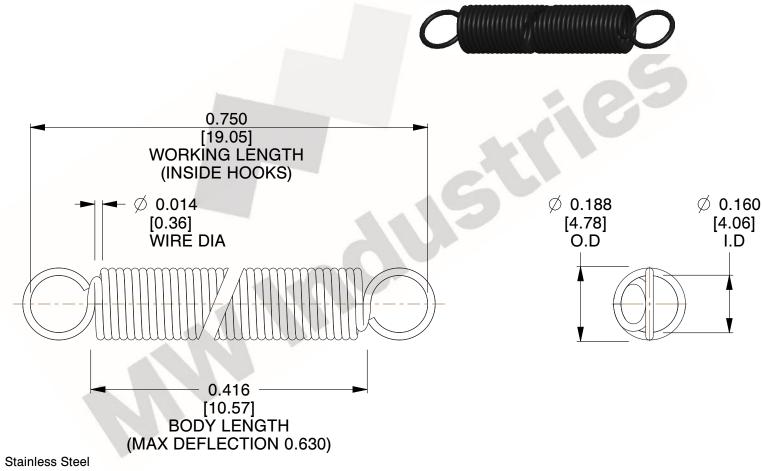

NOTES:

1. Material: Stainless Steel

2. Finish:

3. Sugg Max. Load: 0.550 (lbs) 4. Sugg Max. Deflection: 0.630 (in)

5. All Drawing Dimensions are in Inches [mm]

6. Coil

are provided for reference and evaluation purposes only, and is subject to change without notice. MW Industries makes no representations, warranties or guarantees as to the appropriateness, accuracy, completeness, or suitability for any purpose, of the file, information or specifications. You are solely responsible for the use of the file, information or specifications.

3.000

SCALE

UNIT **ZZ3-11** INCH [mm] SHEET **EXTENSION SPRINGS** 1 of 1

**SPRINGS** 

COMPONENT