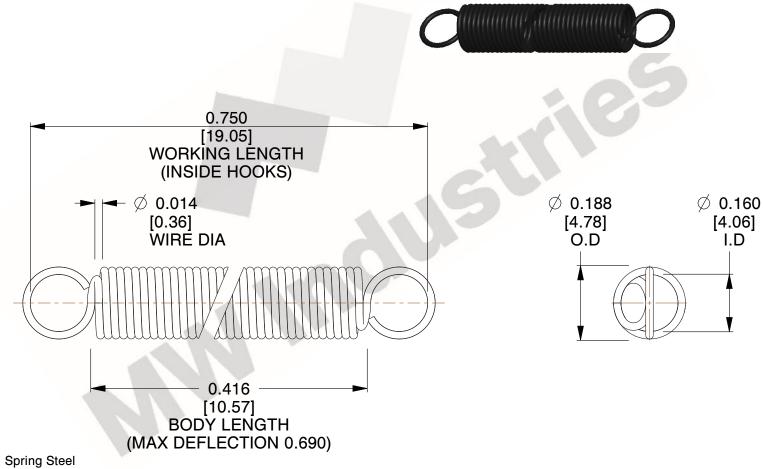

NOTES:

1. Material : Spring Steel

2. Finish:

3. Sugg Max. Load: 0.550 (lbs) 4. Sugg Max. Deflection: 0.690 (in)

5. All Drawing Dimensions are in Inches [mm]

6. Coil Cou

www.mwcomponents.com 800.237.5225

This file and any associated information and specifications are provided for reference and evaluation purposes only, and is subject to change without notice. MW Industries makes no representations, warranties or guarantees as to the appropriateness, accuracy, completeness, or suitability for any purpose, of the file, information or specifications. You are solely responsible for the use of the file, information or specifications.

3.000

SCALE

UNIT **ZZ3-11** INCH [mm] SHEET **EXTENSION SPRINGS** 1 of 1

**SPRINGS** 

**COMPONENT**