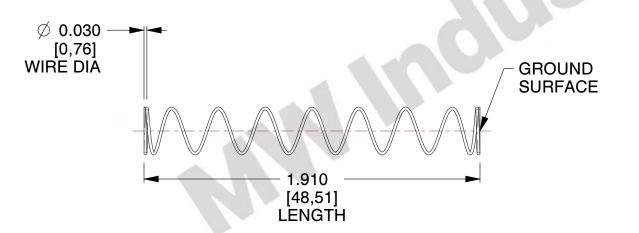

## **NOTES:**

1. Material: Stainless Steel

2. Finish: Glod Irridite

3. Ends: Closed and Ground

4. Total Coils: 10.000

5. Sugg. Max. Deflection : 1.800 (in)6. Sugg. Max. Load : 2.300 (lbs)

7. All Drawing Dimensions are in Inches [mm]