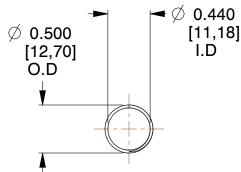

## **NOTES:**

1. Material: Stainless Steel

2. Finish: Glod Irridite

3. Ends: Closed and Ground

4. Total Coils: 10.000

5. Sugg. Max. Deflection : 1.800 (in)6. Sugg. Max. Load : 2.300 (lbs)

7. All Drawing Dimensions are in Inches [mm]