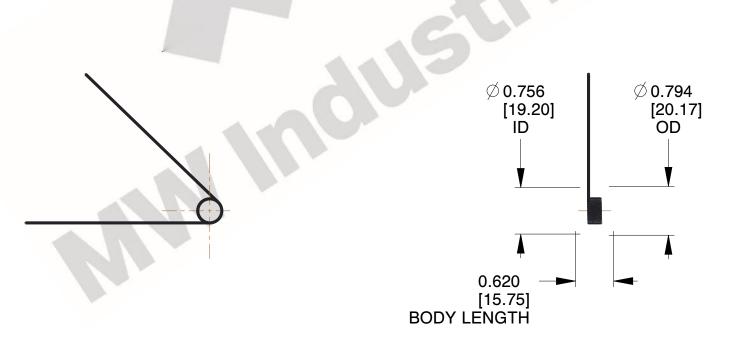

1. Material: Music Wire

2. Finish: Zinc - Z

3. Sugg. Max. Deflection: 1891.000 Deg 4. Sugg. Max. Torque: 0.150 (in-lbs)

5. Total Coils: 5.125

6. Sugg. Mandrel Diameter: 0.600 (in)

7. All Drawing Dimensions are in Inches [mm]