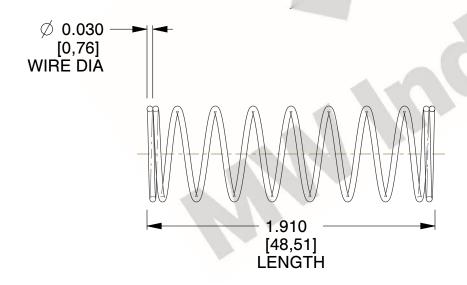

## **NOTES:**

1. Material: Stainless Steel

2. Finish: Glod Irridite

3. Ends: Closed

4. Total Coils: 10.000

Sugg. Max. Deflection: 1.000 (in)
 Sugg. Max. Load: 2.300 (lbs)

7. All Drawing Dimensions are in Inches [mm]