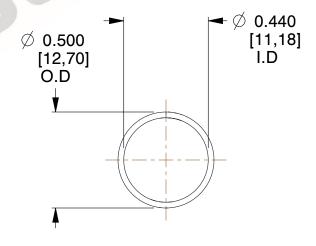

## **NOTES:**

1. Material: Stainless Steel

2. Finish: Glod Irridite

3. Ends: Closed

4. Total Coils: 10.000

Sugg. Max. Deflection: 1.000 (in)
 Sugg. Max. Load: 2.300 (lbs)

7. All Drawing Dimensions are in Inches [mm]