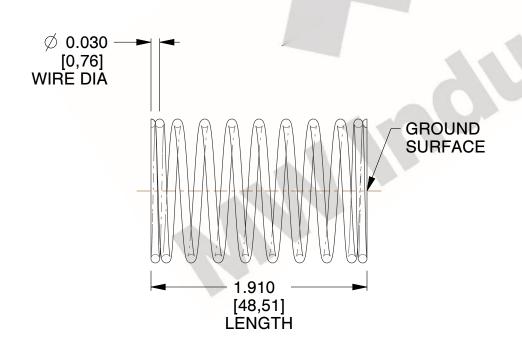

## **NOTES:**

1. Material : Spring Steel 2. Finish : Glod Irridite

3. Ends: Closed and Ground

4. Total Coils: 10.000

5. Sugg. Max. Deflection: 0.450 (in)6. Sugg. Max. Load: 2.300 (lbs)

7. All Drawing Dimensions are in Inches [mm]