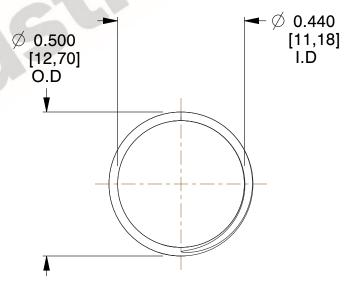

## **NOTES:**

1. Material : Spring Steel 2. Finish : Glod Irridite

3. Ends: Closed and Ground

4. Total Coils: 10.000

5. Sugg. Max. Deflection: 0.450 (in)6. Sugg. Max. Load: 2.300 (lbs)

7. All Drawing Dimensions are in Inches [mm]