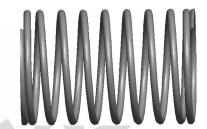

## **NOTES:**

1. Material : Spring Steel 2. Finish : Glod Irridite

3. Ends: Closed and Ground

4. Total Coils: 10.000

5. Sugg. Max. Deflection: 0.450 (in)6. Sugg. Max. Load: 2.300 (lbs)

7. All Drawing Dimensions are in Inches [mm]