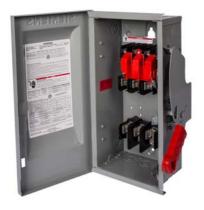

## **SIEMENS**

Data sheet US2:HF323SCH

Siemens Low Voltage Circuit Protection Heavy Duty Safety Switches. Type: ENCLOSED, SAFETY SWITCH Std: UL V. Rating: 240V A. Rating: 100A No. Of Poles: 3P F. Rating: 60Hz Action: SINGLE THROW Material: SS Enclosure: TYPE 4X. 2-3 point mounting holes. Insulation: YES O. Cycles: 10000 O. Temperature: (-20F-120F) AMBIENT TEMPERATURE Environmental Conditions: INDUSTRIAL CORROSIVE RESISTANCE

| 10000                                       |
|---------------------------------------------|
| SURFACE                                     |
| 3                                           |
| PROTECTION OF HEAVY DUTY PORTABLE EQUIPMENT |
|                                             |
| 100 A                                       |
| Yes                                         |
|                                             |
| 85 °C                                       |
| -29 °C                                      |
|                                             |
| SIEMENS                                     |
| VBII                                        |
| HEAVY DUTY SWITCH                           |
| ACCEPTS CROUSE-HINDS Arktite PLUGS          |
| INTERLOCKED PLUG                            |
|                                             |
| TYPE 4X                                     |
| SINGLE THROW                                |
| 304 STAINLESS STEEL                         |
|                                             |
| UL98                                        |
|                                             |